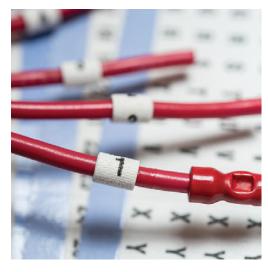

## **Specification Sheet**

Part Number: TYHC34-66

Handi-Card Wire and Cable Markers, .25" x 1.5", Sequence #34-66, 33 Per Card, TYHC, White, 25/pkg

| Article Number      | 598-00004                                                                                                                                                                                                                                                                                                                                                                                                                                                                 |
|---------------------|---------------------------------------------------------------------------------------------------------------------------------------------------------------------------------------------------------------------------------------------------------------------------------------------------------------------------------------------------------------------------------------------------------------------------------------------------------------------------|
| Туре                | TYHC34-66                                                                                                                                                                                                                                                                                                                                                                                                                                                                 |
| Color               | Orange (OG)                                                                                                                                                                                                                                                                                                                                                                                                                                                               |
| Features & Benefits | •Handi-Cards have a split backing so that a portion of the liner can be removed to expose the markers for easy dispensing. •Handi-Cards are kitted on the card so that specific markers can be removed without affecting the other markers on the card. •Markers are pre-printed so no additional post printing is required, saving time and money. •Label material is a conformable cloth that ensures markers stay on wires and cables for the life of the application. |
| Quantity Per        | pack                                                                                                                                                                                                                                                                                                                                                                                                                                                                      |

0.29

**Product Description** 

**Outside Diameter Max(Imperial)** 

HellermannTyton Handi-Cards are easy release pre-printed cloth markers, on a

| Outside Diameter Min (metric)  | 3.40                              |
|--------------------------------|-----------------------------------|
| Outside Diameter Min(Imperial) | 0.13                              |
| Outside Diameter Max (metric)  | 7.50                              |
|                                |                                   |
|                                |                                   |
| Material                       | Vinyl Cloth (TYHC)                |
| Material Shortcut              | TYHC                              |
| Adhesive                       | Rubber                            |
| Halogen free                   | No                                |
| Adhesive Operating Temperature | -40°F to +248°F (-40°C to +120°C) |
| Operating Temperature (Metric) | -40°F to +248°F (-40°C to +120°C) |
| Reach Complaint(Article 33)    | No                                |
| ROHS Complaint                 | Yes                               |
|                                |                                   |
| Package Quantity(Imperial)     | 25                                |
| Package Quantity (Metric)      | 25                                |
| Customs Number                 | 5903103000                        |
| Labala was Calumn              |                                   |